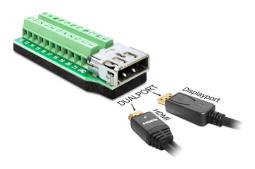

# Delock Adapter Dualport HDMI + DisplayPort female > Terminal Block 22 pin

### Description

This Dualport adapter combines the DisplayPort and HDMI interface in one port, you can plug in DisplayPort male as well as DHMI male. At the other end you can find the terminal block which is made for special industrial application e.g. for connecting single wires with open cable heads.

# **Specification**

- Dualport HDMI + DP female
- 22 pin Terminal block
- Pitch 3.81
- · Bottom side with isolating, antislip pad
- Dimension (LxWxH): ca. 56.8 x 24 x 13.7 mm