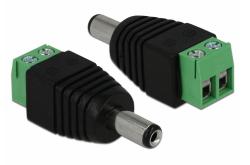

## Delock Adapter DC 5.5 x 2.1 mm male > Terminal Block 2 pin

## **Specification**

- 1 x DC 5.5 x 2.1 mm male 1 x 2 pin terminal block
- · Positive pole inside, negative pole outside
- DC pin length: ca. 11 mm
- Pitch: 5.00 mm