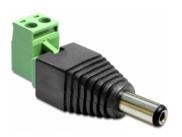

# Delock Adapter DC 5.5 x 2.1 mm male > Terminal Block 2 pin 2-part

### **Description**

This terminal block adapter by Delock can be used to connect bare wires. Thus the adapter is not only convenient for special industry applications, but also for the hobby area, e.g. railway modelling. Various devices with a suitable DC power connector can be connected to the adapter and are supplied with power individually (depending on the requirements of the device).

### **Specification**

- Connectors:
  - 1 x DC 5.5 x 2.1 mm male
  - 1 x 2 pin terminal block
- · Positive pole inside, negative pole outside
- Removable Terminal Block
- DC pin length: ca. 11 mm
- Pitch: 5.00 mm