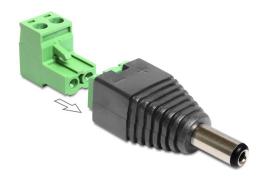

# Delock Adapter DC 5.5 x 2.1 mm male > Terminal Block 2 pin 2-part

### **Description**

This terminal block adapter by Delock can be used to connect bare wires. Thus the adapter is not only convenient for special industry applications, but also for the hobby area, e.g. railway modelling. Various devices with a suitable DC power connector can be connected to the adapter and are supplied with power individually (depending on the requirements of the device).

### **Specification**

- Connectors:
  - 1 x DC 5.5 x 2.1 mm male
  - 1 x 2 pin terminal block
- · Positive pole inside, negative pole outside
- Removable Terminal Block
- DC pin length: ca. 11 mm
- Pitch: 5.00 mm