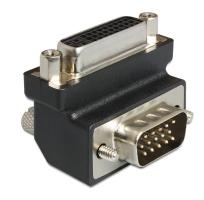

# Delock Adapter DVI 24+5 pin female > VGA 15 pin male 270° angled

# **Description**

This adapter by Delock enables you to convert and angle the interface of your VGA monitor into a DVI 24+5 port. Thus you can connect your monitor to a DVI interface.

## **Specification**

- Connector: DVI 24+5 pin female > VGA 15 pin male
- DVI port angled 90° / 270°
- DVI female connector with screw nuts, VGA male connector with screws
- Connector nickel-plated
- Dimension (without screws): ca. 39.2 x 26.8 x 23.2 mm