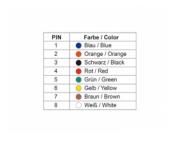

## Description

This adapter by Delock can be used to expand a serial interface by using an optional Cat5 / 5e / 6 cable. Thereby you can set the pin assignment individually. Just plug the cable end into the desired hole of the connector and let it lock into the housing.

# **Specification**

- Connector: Serial D-Sub 9 pin female > RJ45 female
- RJ45 interface assigned with 8 pins, serial interface individually assignable
- · Serial plug with screws
- · Colour: blue
- Dimension incl. connector (LxWxH): ca. 52 x 34 x 16 mm