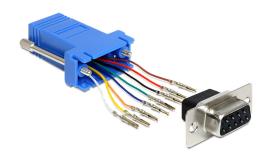

## Description

This adapter by Delock can be used to expand a serial interface by using an optional Cat5 / 5e / 6 cable. Thereby you can set the pin assignment individually. Just plug the cable end into the desired hole of the connector and let it lock into the housing.

# **Specification**

- Connector: Serial D-Sub 9 pin female > RJ45 female
- RJ45 interface assigned with 8 pins, serial interface individually assignable
- · Serial plug with screws
- · Colour: blue
- Dimension incl. connector (LxWxH): ca. 52 x 34 x 16 mm