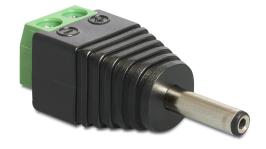

# Delock Adapter DC 3.5 x 1.35 mm male > Terminal Block 2 pin

## **Description**

This terminal block adapter by Delock can be used to connect bare wires. Thus the adapter is not only convenient for special industry applications, but also for the hobby area, e.g. railway modelling. Various devices with a suitable DC power connector can be connected to the adapter and are supplied with power individually (depending on the requirements of the device).

### **Specification**

- 1 x DC 3.5 x 1.35 mm male
  1 x 2 pin terminal block
- · Positive pole inside, negative pole outside
- DC pin length: ca. 11 mm
- Pitch: 5.00 mm