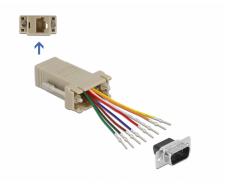

# Description

This adapter by Delock can be used to expand a serial interface by using an optional Cat5 / 5e / 6 cable. Thereby you can set the pin assignment individually. Just plug the cable end into the desired hole of the connector and let it lock into the housing.

# Specification

- Connector: Serial D-Sub 9 pin male > RJ45 female
- RJ45 interface assigned with 8 pins, serial interface individually assignable
- · Serial plug with screws
- Colour: grey
- Dimension incl. connector (LxWxH): ca. 52 x 34 x 16 mm