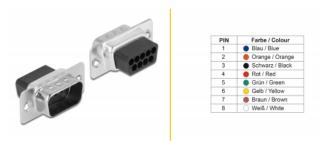

# Description

This adapter by Delock can be used to expand a serial interface by using an optional Cat5 / 5e / 6 cable. Thereby you can set the pin assignment individually. Just plug the cable end into the desired hole of the connector and let it lock into the housing.

# Specification

- Connector: Serial D-Sub 9 pin male > RJ45 female
- RJ45 interface assigned with 8 pins, serial interface individually assignable
- · Serial plug with screws
- Colour: grey
- Dimension incl. connector (LxWxH): ca. 52 x 34 x 16 mm