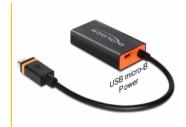

#### **Description**

This adapter by Delock with SlimPort / MyDP interface, a combination of USB and DisplayPort, complies with the connection of the latest smartphones. By using an optional HDMI cable you can connect e.g. your smartphone to a TV with HD support and watch pictures or videos in HD quality. Furthermore the adapter provides a standard USB micro-B female port on the backside. Connect the power supply of your smartphone to the USB micro-B port, in order to play a video and to supply power to your mobile device at the same time.

#### **System requirements**

• A free SlimPort / MyDP female port

• Power supply via Micro USB port of the SlimPort / MyDP adapter (if simultaneous charging of the device is desired)