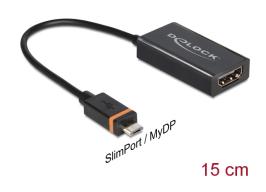

# Delock Adapter SlimPort / MyDP male > High Speed HDMI female + USB micro-B female

#### **Description**

This adapter by Delock with SlimPort / MyDP interface, a combination of USB and DisplayPort, complies with the connection of the latest smartphones. By using an optional HDMI cable you can connect e.g. your smartphone to a TV with HD support and watch pictures or videos in HD quality. Furthermore the adapter provides a standard USB micro-B female port on the backside. Connect the power supply of your smartphone to the USB micro-B port, in order to play a video and to supply power to your mobile device at the same time.

#### **Specification**

- Connector:
  - SlimPort / MyDP male >
  - HDMI-A 19 pin female + Micro USB type B female
- Compatible to Google Nexus 4, LG Nexus 5, Google Nexus 7 (2013),
  - LG Optimus G Pro, LG G2, LG G Flex, LG G Pad,
  - Fujitsu Stylistic QH582, Asus PadFone Infinity,
  - HP Chromebook 11
- · Chipset: Analogix
- Supports resolution up to 1080p, 1920 x 1080 (@ 60 Hz)
- Transfer of digital audio signals and video signals in HD quality
- Voltage: 5 V via Micro USB female port
- · Colour: black
- Cable length: ca. 15 cm (incl. connector)