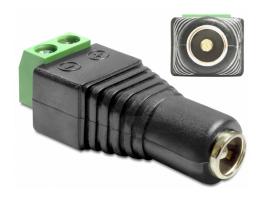

# Delock Adapter DC 5.5 x 2.5 mm female > Terminal Block 2 pin

## **Description**

This terminal block adapter by Delock can be used to connect bare wires. Thus the adapter is not only convenient for special industry applications, but also for the hobby area, e.g. railway modelling. Various devices with a suitable DC power connector can be connected to the adapter and are supplied with power individually (depending on the requirements of the device).

### **Specification**

- Connectors:
  - 1 x DC 5.5 x 2.5 mm female
  - 1 x 2 pin terminal block
- · Positive pole inside, negative pole outside
- Pitch: 5.00 mm