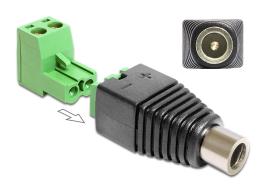

# Delock Adapter DC 5.5 x 2.5 mm female > Terminal Block 2 pin 2-part

### **Specification**

- Connectors:
  - 1 x DC 5.5 x 2.5 mm female
  - 1 x 2 pin terminal block
- · Current: max. 5 A
- Positive pole inside, negative pole outside
- Removable Terminal Block
- Pitch: 5.00 mm