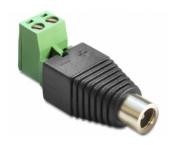

# Delock Adapter DC 5.5 x 2.5 mm female > Terminal Block 2 pin 2-part

### **Specification**

- Connectors:
  - 1 x DC 5.5 x 2.5 mm female
  - 1 x 2 pin terminal block
- · Current: max. 5 A
- Positive pole inside, negative pole outside
- Removable Terminal Block
- Pitch: 5.00 mm