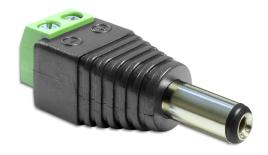

# Delock Adapter DC 5.5 x 2.5 mm male > Terminal Block 2 pin

## **Description**

This terminal block adapter by Delock can be used to connect bare wires. Thus the adapter is not only convenient for special industry applications, but also for the hobby area, e.g. railway modelling. Various devices with a suitable DC power connector can be connected to the adapter and are supplied with power individually (depending on the requirements of the device).

### **Specification**

- 1 x DC 5.5 x 2.5 mm male
  1 x 2 pin terminal block
- · Positive pole inside, negative pole outside
- DC pin length: ca. 11 mm
- Pitch: 5.00 mm