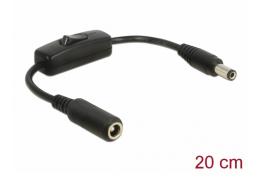

# Delock Adapter cable DC 5.5 x 2.5 mm male > DC 5.5 x 2.5 mm female with switch 20 cm

#### Description

This cable by Delock can be connected to a DC power port. By using the on / off switch the power supply for the connected device can be switched on or off. Therefor it is not needed to remove the cable from the female port to switch off the power supply.

### **Specification**

- Connector:
  - 1 x DC 5.5 x 2.5 mm male >
  - 1 x DC 5.5 x 2.5 mm female
- On / Off switch
- DC male and female plugs compatible with Intel NUC, Fujitsu 3003/3313 series, Gigabyte GA-H110TN series and others
- Cable gauge: 22 AWG
- Cable diameter: ca. 3.5 mm
- Length incl. connector: ca. 20 cm
- · Colour: black