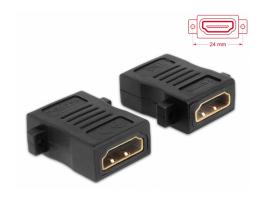

# Delock Adapter HDMI-A female > HDMI-A female with screw hole

# **Specification**

- Connector:
  - 1 x HDMI-A 19 pin female >
  - 1 x HDMI-A 19 pin female
- · Gender Changer
- High Speed HDMI with Ethernet (HEC) specification
- · Connector finishing: gold-plated
- Pitch of screw hole: ca. 24 mm
- Dimensions incl. screw hole (LxWxH): ca. 29 x 28 x 11 mm