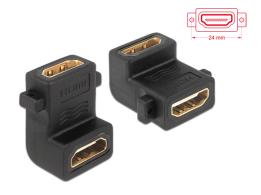

# Delock Adapter HDMI A female > female with screw hole 90° angled

### **Description**

This HDMI adapter by Delock can be used to extend a HDMI connection. Further you can install this adapter in a device by using the mounting holes.

## **Specification**

- Connector: HDMI 19 Pin A female > HDMI 19 Pin A female
- Gender Changer
- High Speed HDMI with Ethernet
- Gold-plated connector
- Pitch of screw hole: ca. 23.5 mm
- Dimension (LxWxH): ca. 30 x 27 x 17 mm (incl. screw hole)