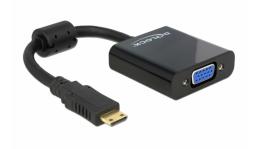

# Delock Adapter HDMI-mini C male > VGA female black

#### Description

This adapter enables you to connect e.g. a VGA monitor through a free HDMI-mini C interface.

# **Specification**

- Connector:
  - High Speed HDMI-mini C 19 pin male > VGA 15 pin female
- Chipset: LT8511
- · VGA port with screw nuts
- Suitable for on-board graphics card (not for PCle graphics card)
- Supports a resolution of up to max. 1080p (depends on your monitor and your system)
- Supports only one connection to a VGA monitor
- · Colour: black
- OS independent, no driver installation necessary