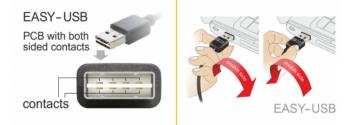

# Description

This adapter by Delock with EASY-USB male can be plugged into the USB-A female port in both directions. You can expand your existing USB-A plug with this adapter. Thus the male port can be used both-sided and make the plug in easily.

# **Specification**

- Connector: USB 2.0 type A reversible male > USB 2.0 type A female
- USB-A male port usable in both directions
- Port saver
- Gold-plated contact
- Colour: black
- Dimensions (LxWxH): ca. 37 x 18 x 11 mm