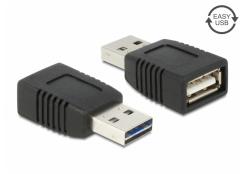

# Delock Adapter EASY-USB 2.0-A male > USB 2.0-A female

# Description

This adapter by Delock with EASY-USB male can be plugged into the USB-A female port in both directions. You can expand your existing USB-A plug with this adapter. Thus the male port can be used both-sided and make the plug in easily.

# **Specification**

- Connector: USB 2.0 type A reversible male > USB 2.0 type A female
- USB-A male port usable in both directions
- Port saver
- Gold-plated contact
- Colour: black
- Dimensions (LxWxH): ca. 37 x 18 x 11 mm