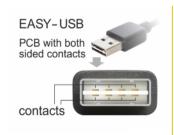

#### **Description**

This adapter by Delock with EASY-USB male can be plugged into the USB-A female port in both directions. You can expand your existing USB-A plug with this adapter. Thus the male port can be used both-sided and make the plug in easily. Additional the USB female port will be angled left or right in case the existing USB female port is difficult to access.

#### **Specification**

- Connector: USB 2.0 type A reversible male > USB 2.0 type A female
- USB-A male port usable in both directions
- · Angled left / right
- · Gold-plated contact
- · Colour: black
- Dimensions (LxWxH): ca. 34 x 33 x 11 mm