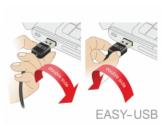

#### **Description**

This adapter by Delock with EASY-USB male can be plugged into the USB-A female port in both directions. You can expand your existing USB-A plug with this adapter. Thus the male port can be used both-sided and make the plug in easily. Additional the USB female port will be angled left or right in case the existing USB female port is difficult to access.