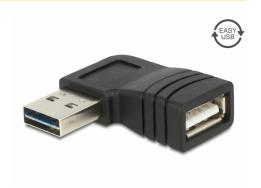

# Delock Adapter EASY-USB 2.0-A male > USB 2.0-A female angled left / right

#### **Description**

This adapter by Delock with EASY-USB male can be plugged into the USB-A female port in both directions. You can expand your existing USB-A plug with this adapter. Thus the male port can be used both-sided and make the plug in easily. Additional the USB female port will be angled left or right in case the existing USB female port is difficult to access.

#### **Specification**

- Connector: USB 2.0 type A reversible male > USB 2.0 type A female
- USB-A male port usable in both directions
- · Angled left / right
- · Gold-plated contact
- · Colour: black
- Dimensions (LxWxH): ca. 34 x 33 x 11 mm