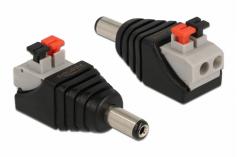

# Delock Adapter DC 5.5 x 2.1 mm male > Terminal Block with push button 2 pin

## Description

This terminal block adapter by Delock can be used to connect bare wires. Thus the adapter is not only convenient for special industry applications, but also for the hobby area, e.g. railway modelling. Various devices with a suitable DC power connector can be connected to the adapter and are supplied with power individually (depending on the requirements of the device).

# Specification

- Connectors: 1 x DC 5.5 x 2.1 mm male
  - 1 x 2 pin terminal block
- Terminal block screwless
- DC pin length: ca. 11 mm
- Pitch: 5.00 mm
- Dimensions (LxWxH): ca. 41 x 18 x 15 mm