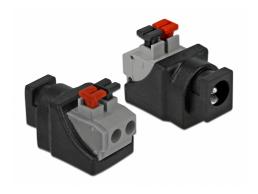

# Delock Adapter DC 5.5 x 2.1 mm female > Terminal Block with push button 2 pin

## **Description**

This terminal block adapter by Delock can be used to connect bare wires. Thus the adapter is not only convenient for special industry applications, but also for the hobby area, e.g. railway modelling. Various devices with a suitable DC power connector can be connected to the adapter and are supplied with power individually (depending on the requirements of the device).

# **Specification**

- Connectors:
  - 1 x DC 5.5 x 2.1 mm female
  - 1 x 2 pin terminal block
- Terminal block screwless
- · Current: max. 9 A
- DC pin length: ca. 11 mm
- Pitch: 5.00 mm
- Dimensions (LxWxH): ca. 27 x 18 x 15 mm