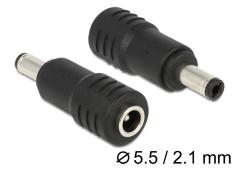

# Delock Adapter DC 5.5 x 2.1 mm female > DC 5.5 x 2.5 mm male

#### Description

This DC Adapter by Delock can be used to connect a power supply with a  $5.5 \times 2.1 \text{ mm}$  DC plug to a device with a  $5.5 \times 2.5 \text{ mm}$  DC jack. *Important:* To ensure the correct function of the connected device, it must match the specifications for voltage, current and polarity of the power supply.

# **Specification**

 Connector: DC 5.5 (outside) x 2.1 (inside) mm female DC 5.5 (outside) x 2.5 (inside) mm male