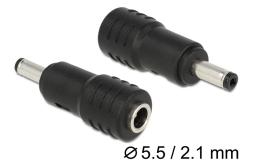

# Delock Adapter DC 5.5 x 2.1 mm female > DC 4.75 x 1.7 mm male

#### Description

This DC Adapter by Delock can be used to connect a power supply with a  $5.5 \times 2.1 \text{ mm}$  DC plug to a device with a  $4.75 \times 1.7 \text{ mm}$  DC jack. *Important:* To ensure the correct function of the connected device, it must match the specifications for voltage, current and polarity of the power supply.

# **Specification**

 Connector: DC 5.5 (outside) x 2.1 (inside) mm female DC 4.75 (outside) x 1.7 (inside) mm male