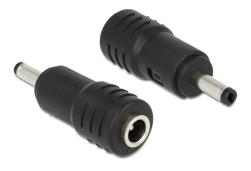

# Delock Adapter DC 5.5 x 2.1 mm female > DC 4.0 x 1.7 mm male

### Description

This DC Adapter by Delock can be used to connect a power supply with a  $5.5 \times 2.1 \text{ mm}$  DC plug to a device with a  $4.0 \times 1.7 \text{ mm}$  DC jack. *Important:* To ensure the correct function of the connected device, it must match the specifications for voltage, current and polarity of the power supply.