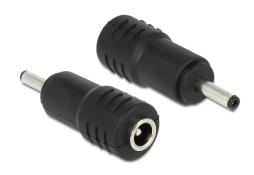

# Delock Adapter DC 5.5 x 2.1 mm female > DC 3.5 x 1.35 mm male

#### **Description**

This DC Adapter by Delock can be used to connect a power supply with a  $5.5 \times 2.1$  mm DC plug to a device with a  $3.5 \times 1.35$  mm DC jack. *Important:* To ensure the correct function of the connected device, it must match the specifications for voltage, current and polarity of the power supply.

### **Specification**

Connector:

DC 5.5 (outside) x 2.1 (inside) mm female DC 3.5 (outside) x 1.35 (inside) mm male