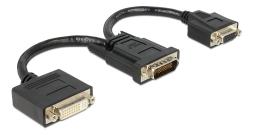

# Delock Adapter DMS-59 male > DVI 24+5 female + VGA female 20 cm

## Description

This adapter by Delock allows you to connect up to two monitors to a graphics card with DMS-59 port, with the help of optional DVI and VGA cables. The monitors can display two different views, or the displayed image can be duplicated or extended, provided that the graphics card supports it.

# **Specification**

- Connector: DMS-59 male > DVI-I 24+5 female + VGA 15 pin female
- DMS-59 connector with screws
- DVI and VGA connectors with screw nuts
- Connectors nickel-plated
- Cable length: ca. 20 cm (incl. connectors)