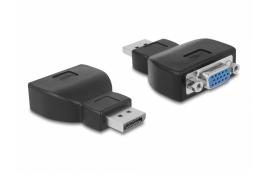

# Delock Adapter DisplayPort 1.2 male > VGA female black

#### Description

This adapter by Delock can be used to connect e.g. a VGA monitor to a free DisplayPort interface of the system.

#### **Specification**

- Connectors:
  - 1 x DisplayPort 20 pin male >
  - 1 x VGA 15 pin female
- Chipset: Analogix ANX9833
- VGA port with nuts
- DisplayPort 1.2 specification
- Resolution up to 1920 x 1200 @ 60 Hz (depending on the system and the connected hardware)
- Standby detection, standby enter into sleep mode automatically
- Colour: black
- · OS independent, no driver installation necessary