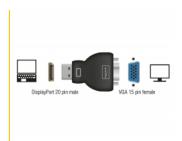

#### **Specification**

- Connectors:
  - 1 x DisplayPort 20 pin male >
  - 1 x VGA 15 pin female
- Chipset: Analogix ANX9833
- VGA port with nuts
- DisplayPort 1.2 specification
- Resolution up to 1920 x 1200 @ 60 Hz (depending on the system and the connected hardware)
- Standby detection, standby enter into sleep mode automatically
- Colour: black
- · OS independent, no driver installation necessary