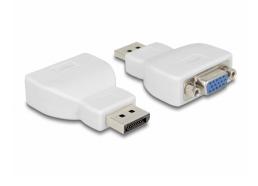

# **Delock Adapter DisplayPort 1.2 male > VGA female** white

### **Specification**

- Connectors:
  - 1 x DisplayPort 20 pin male >
  - 1 x VGA 15 pin female
- Chipset: Analogix ANX9833
- VGA port with nuts
- DisplayPort 1.2 specification
- Resolution up to 1920 x 1200 @ 60 Hz (depending on the system and the connected hardware)
- Standby detection, standby enter into sleep mode automatically
- Colour: white
- · OS independent, no driver installation necessary

# Package content

• Adapter DisplayPort to VGA