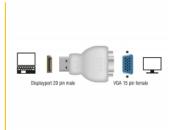

### **Specification**

- Connectors:
  - 1 x DisplayPort 20 pin male >
  - 1 x VGA 15 pin female
- Chipset: Analogix ANX9833
- VGA port with nuts
- DisplayPort 1.2 specification
- Resolution up to 1920 x 1200 @ 60 Hz (depending on the system and the connected hardware)
- Standby detection, standby enter into sleep mode automatically
- Colour: white
- · OS independent, no driver installation necessary