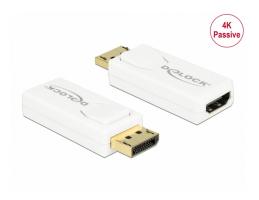

# Delock Adapter DisplayPort 1.2 male > HDMI female 4K Passive white

## Description

This adapter by Delock enables the connection of an HDMI monitor to the system via a free DisplayPort interface. The adapter supports a resolution up to 4K Ultra HD at 30 Hz and is backward compatible to Full-HD 1080p.

## **Specification**

- Connectors:
  - 1 x DisplayPort 20 pin male >
  - 1 x HDMI-A 19 pin female
- Chipset: Parade PS8402A
- DisplayPort 1.2 and High Speed HDMI specification
- Passive converter (level shifter), suitable only for graphics cards with DP++ output
- Resolution up to 3840 x 2160 @ 30 Hz (depending on the system and the connected hardware)
- Supports 3D displays (1080p @ 120 Hz)
- · Connectors: gold-plated
- Dimensions incl. connector (LxWxH): ca. 62 x 22 x 15 mm
- · Colour: white
- OS independent, no driver installation necessary