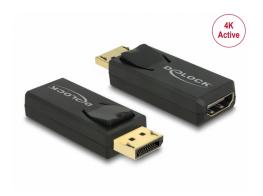

# Delock Adapter DisplayPort 1.2 male > HDMI female 4K Active black

#### **Description**

This adapter by Delock enables the connection of an HDMI monitor to the system via a free DisplayPort interface. The adapter supports a resolution up to 4K Ultra HD at 30 Hz and is backward compatible to Full-HD 1080p. The adapter offers an active conversion, thus it is also suitable for graphics cards that are not capable of outputting DP++ signals.

#### **Specification**

- Connectors:
  - 1 x DisplayPort 20 pin male >
  - 1 x HDMI-A 19 pin female
- Chipset: Parade PS171
- DisplayPort 1.2 and High Speed HDMI specification
- Active converter, for graphics cards with DP and DP++ output
- Resolution up to 3840 x 2160 @ 30 Hz (depending on the system and the connected hardware)
- Supports 3D displays (1080p @ 120 Hz)
- Supports HDCP 1.3
- Supports Eyefinity
- Audio input formats: 8-channel LPCM, compressed audio (AC-3, DTS) and HBR audio format up to 24 Bit audio sample size and 192 kHz sample rate
- Gold-plated connectors
- Dimensions incl. connector (LxWxH): ca. 62 x 22 x 15 mm
- · Colour: black
- OS independent, no driver installation necessary