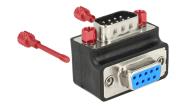

#### **Description**

This adapter by Delock allows to change the angle of a serial connection by 90°. Thus, a serial cable can be easily connected without any problem in case the existing serial female port is difficult to access. Furthermore it is possible to change the screws and nuts against each other.

### **Specification**

- Connectors:
  - 1 x D-Sub 9 pin male >
  - 1 x D-Sub 9 pin female
- Female port 90° angled
- · Colour: black
- Dimensions (LxWxH): ca. 33 x 25.4 x 25.4 mm