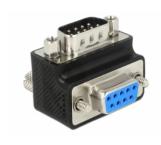

#### **Description**

This adapter by Delock allows to change the angle of a serial connection by 90°. Thus, a serial cable can be easily connected without any problem in case the existing serial female port is difficult to access. Furthermore it is possible to change the screws and nuts against each other.

### **Specification**

- Connectors:
  - 1 x D-Sub 9 pin male >
  - 1 x D-Sub 9 pin female
- Female port 90° angled
- · Colour: black
- Dimensions (LxWxH): ca. 33 x 25.4 x 25.4 mm