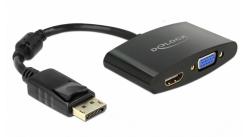

# Delock Adapter DisplayPort 1.1 male > HDMI / VGA female black

#### Description

This adapter enables you to connect e.g. a HDMI or a VGA monitor through a free DisplayPort interface. If two monitors are connected to the adapter, the video display is only on the HDMI monitor.

## Specification

- Connector:
  - 1 x DisplayPort 20 pin male >
  - 1 x HDMI-A 19 pin female
  - 1 x VGA 15 pin female
- Chipset: Parade PS8312 (HDMI), Analogix ANX9833 (VGA)
- DisplayPort 1.1a specification
- Only 1 monitor to the adapter available
- Audio signal is transmitted only over HDMI
- HDMI specification:
  - Resolution up to 1080p (depending on the monitor and your system)
  - High Speed HDMI standard
- VGA specification:
  - Resolution up to 1920 x 1200 @ 60 Hz (depending on the monitor and your system)
- 1 x ferrite core
- Cable length ca. 18 cm without connector
- Colour: black
- OS independent, no driver installation necessary