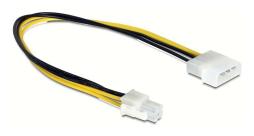

# Delock Cable P4 male to Molex 4 pin male 30cm

## Description

This power cable by Delock enables you to connect a power supply to an Intel maonboard with P4 port.

30 cm

EAN: 4043619656110 Country of origin: China Package: Zip poly bag

# **Specification**

- Interface: P4 male > Molex 4 pin male
- Cable length: ca. 30 cm
- For Intel mainboard Pentium 4