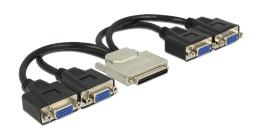

# Delock Adapter VHDCI-68 pin male > 4 x VGA female 22 cm

# **Description**

This adapter by Delock enables you to connect up to four additional VGA monitors to a graphic card with VHDCI-68 port.

ca. 22 cm

# **Specification**

- Connector: VHDCI-68 male > 4 x VGA female
- VHDCI-68 connector with screws
- VHDCI screw distance: ca. 37.7 mm
- Screw type: 2-56 UNC
- VGA female connector with screw nuts
- Cable gauge: 30 AWG
- Nickel-plated contact
- Length: ca. 22 cm (incl. connector)