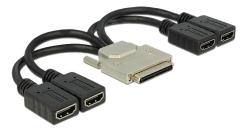

# Delock Adapter VHDCI-68 pin male > 4 x HDMI female 20 cm

### Description

This adapter by Delock enables you to connect up to four additional HDMI monitors to a graphic card with VHDCI-68 port.

ca.20 cm

# **Specification**

- Connector: VHDCI-68 male > 4 x HDMI 19 pin female
- VHDCI-68 connector with screws
- VHDCI screw distance: ca. 37.7 mm
- Screw type: 2-56 UNC
- Cable gauge: 30 AWG
- Nickel-plated contact
- Length: ca. 20 cm (incl. connector)