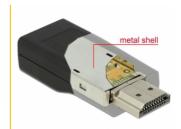

#### **Specification**

- Connector:
  - High Speed HDMI-A 19 pin male > VGA 15 pin female
- Chipset: Chrontel CH7101
- High Speed HDMI with Ethernet (HEC) specification
- VGA connector without screw nuts
- Resolution up to WUXGA 1920 x 1200 @ 60 Hz (depending on the monitor and your system)
- Plastic housing with inner metal shell
- Colour: black
- Dimensions (LxWxH): ca. 57 x 22 x 14 mm
- OS independent, no driver installation necessary