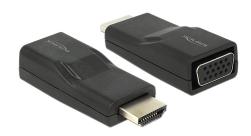

# **Delock Adapter HDMI male > VGA female black**

#### Description

This adapter enables you to connect e.g. a VGA monitor through a free HDMI interface.

Item no. 65655

EAN: 4043619656554 Country of origin: China Package: Retail Box

#### **Specification**

- Connector:
  - High Speed HDMI-A 19 pin male > VGA 15 pin female
- Chipset: Chrontel CH7101
- High Speed HDMI with Ethernet (HEC) specification
- VGA connector without screw nuts
- Resolution up to WUXGA 1920 x 1200 @ 60 Hz (depending on the monitor and your system)
- Plastic housing with inner metal shell
- Colour: black
- Dimensions (LxWxH): ca. 57 x 22 x 14 mm
- OS independent, no driver installation necessary