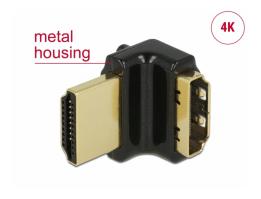

#### Description

This HDMI adapter by Delock enables to lead the female port of the HDMI devices, e.g. flat screen etc. 90° up. Thus it can connect the HDMI cable without any problem in case the existing HDMI female port is difficult to access.

#### **Specification**

- Connector:
  - High Speed HDMI-A 19 pin female > High Speed HDMI-A 19 Pin female
- High Speed HDMI with Ethernet (HEC) specification
- Angled 90° up
- · Gold-plated connector
- Resolution up to 3840 x 2160 @ 60 Hz (depending on the monitor and your system)
- · Metal housing
- Maße (LxBxH): ca. 21.4 x 19.0 14.5 mm
- · Colour: black

### Interface

| Connector 1: | 1 x HDMI-A female |
|--------------|-------------------|
| Connector 2: | 1 x HDMI-A male   |