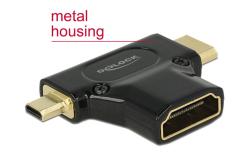

# Delock Adapter High Speed HDMI with Ethernet – HDMI-A female > HDMI Mini-C male + Micro-D male black

# **Specification**

- Connector:
  - High Speed HDMI-A 19 pin female >
  - High Speed HDMI Mini-C 19 Pin male
  - High Speed HDMI Micro-D 19 Pin male
- High Speed HDMI with Ethernet (HEC) specification
- Gold-plated connector
- Resolution up to 1920 x1080 @ 60 Hz (depending on the monitor and your system)
- · Metal housing
- Maße (LxBxH): ca. 41.8 x 27.7 x 8.3 mm
- · Colour: black

## Interface

| Connector 1: | 1 x HDMI-A female                       |
|--------------|-----------------------------------------|
| Connector 2: | 1 x HDMI Mini-C 19 Pin male             |
| connector 3: | 1 x High Speed HDMI Micro-D 19 pin male |

# **Physical characteristics**

| Housing material: | metal       |
|-------------------|-------------|
| Pin finishing:    | gold-plated |
| Length:           | 41.8 mm     |
| Width:            | 27.7 mm     |
| Height:           | 8.3 mm      |
| Colour:           | black       |