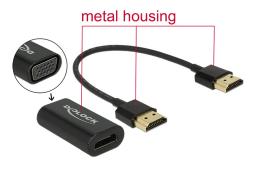

# Delock Adapter HDMI-A male > VGA female Metal Housing with 15 cm cable

## **Specification**

- Connector: Adapter: High Speed HDMI-A 19 pin female > VGA 15 pin female Cable: High Speed HDMI-A 19 pin male > High Speed HDMI-A 19 pin male
  Chipset: CH7101
- VGA connector without screw nuts
- Supports a resolution up to 1920 x 1200 @ 60 Hz (depending on the system and the connected hardware)
- Supports only one connection to a VGA monitor
- Metal housing
- OS independent, no driver installation necessary

## **Physical characteristics**

| Housing material:             | metal |
|-------------------------------|-------|
| Cable length incl. connector: | 15 cm |