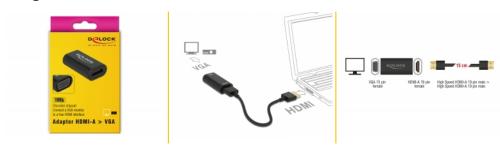

#### Description

This adapter by Delock can be used to connect e.g. a VGA monitor to a free HDMI interface of the system.

## Package content

- Adapter HDMI to VGA
- HDMI cable, length ca. 15 cm