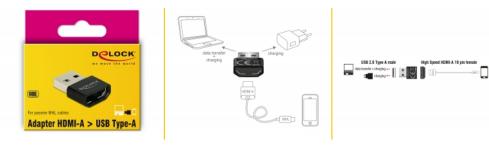

# Delock Adapter HDMI-A female > USB Type-A male black

#### Description

This adapter by Delock can be used to convert a passive MHL cable into a USB cable. Thus the existing MHL cable could be used as USB data and charging cable. Hence you only need one cable.

### System requirements

• Passive MHL cable with HDMI-A male

### Package content

Adapter HDMI to USB