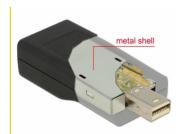

## **Specification**

- Connector: mini DisplayPort 20 pin male > HDMI A 19 pin female
- Chipset: NXP PTN3381D
- DisplayPort 1.2 and High Speed HDMI specification
- Passive converter (level shifter), suitable only for graphics cards with DP++ output
- Resolution up to 3840 x 2160 @ 30 Hz (depending on the monitor and your system)
- Supports 3D displays (1080p @ 120 Hz)
- Dimensions incl. connector (LxWxH): ca. 57 x 22 x 14 mm
- · Plastic housing with inner metal shell
- · Colour: black
- OS independent, no driver installation necessary

## **Physical characteristics**

| Housing colour:      | black         |
|----------------------|---------------|
| Connector finishing: | nickel-plated |
| Pin finishing:       | gold-plated   |
| Shielding:           | metal         |