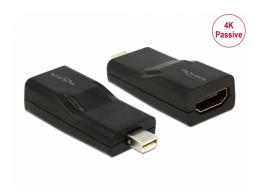

# Delock Adapter mini DisplayPort 1.2 male > HDMI female 4K Passive black

### Description

This adapter by Delock enables the connection e.g. of a HDMI monitor through a free mini DisplayPort interface. The adapter supports a resolution up to Ultra HD (4K) and is backward compatible to Full-HD 1080p.

## **Specification**

- Connector: mini DisplayPort 20 pin male > HDMI A 19 pin female
- Chipset: NXP PTN3381D
- DisplayPort 1.2 and High Speed HDMI specification
- Passive converter (level shifter), suitable only for graphics cards with DP++ output
- Resolution up to 3840 x 2160 @ 30 Hz (depending on the monitor and your system)
- Supports 3D displays (1080p @ 120 Hz)
- Dimensions incl. connector (LxWxH): ca. 57 x 22 x 14 mm
- · Plastic housing with inner metal shell
- · Colour: black
- OS independent, no driver installation necessary

## Interface

| Connector 1: | 1 x mini DisplayPort male |
|--------------|---------------------------|
| Connector 2: | 1 x HDMI-A female         |