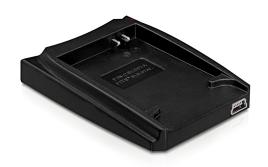

### **Description**

This Charging plate by Navilock with USB interface enables you to charge a Samsung camera rechargeable battery. You can use it either together with the Navilock MAXI charger (item 61700) or separately with the included USB cable. Thus you do not require any bulky or unhandy charger but charge your battery easily on your notebook or PC. The Navilock Charging plate is ideal when travelling or at home.

#### **Specification**

- Suitable for item 61700 or separately
- For rechargeable battery: Samsung SLB-07A
- Connector: USB mini 5pin
- · LED indicator for activity
- Voltage: 4.2 V 500 mA
- Cable length: ca. 95 cm

#### Package content

- · Charging plate
- Cable USB-A to mini USB