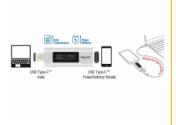

## **Description**

This USB-C<sup>TM</sup> PD (Power Delivery) adapter with OLED display by Delock is used to read the amperage and voltage during charging process or when transmitting data. The adapter works in both directions, so that the power source can be connected to the USB Type-C<sup>TM</sup> male port as well as to the USB Type-C<sup>TM</sup> female port. The OLED display shows the current ampere and voltage of the connected device. An additional arrow indicates the direction of the power flow.

# Interface

| Connector 1: | 1 x USB Type-C™ male   |
|--------------|------------------------|
| Connector 2: | 1 x USB Type-C™ female |