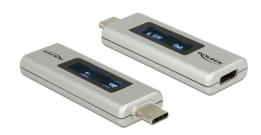

## **Description**

This USB-C<sup>TM</sup> PD (Power Delivery) adapter with OLED display by Delock is used to read the amperage and voltage during charging process or when transmitting data. The adapter works in both directions, so that the power source can be connected to the USB Type-C<sup>TM</sup> male port as well as to the USB Type-C<sup>TM</sup> female port. The OLED display shows the current ampere and voltage of the connected device. An additional arrow indicates the direction of the power flow.

# **Specification**

- · Connectors:
  - 1 x USB Type-CTM male >
  - 1 x USB Type-C™ Power Delivery female
- Double row OLED display
- Supports charging function and data transfer in both directions
- Voltage and ampere indication at the same time
- Data transfer rate up to SuperSpeed USB 5 Gbps
- For direct voltage up to 20 V
- Ampere indication up to 3.4 A
- · Colour: silver
- Dimensions incl. connector (LxWxH): ca. 62 x 20 x 8 mm