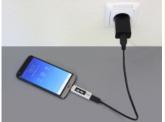

## **Description**

This USB-C<sup>TM</sup> PD (Power Delivery) adapter with OLED display by Delock is used to read the amperage and voltage during charging process or when transmitting data. The adapter works in both directions, so that the power source can be connected to the USB Type-C<sup>TM</sup> male port as well as to the USB Type-C<sup>TM</sup> female port. The OLED display shows the current ampere and voltage of the connected device. An additional arrow indicates the direction of the power flow.