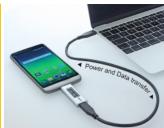

## **Description**

This USB-C<sup>TM</sup> PD (Power Delivery) adapter with OLED display by Delock is used to read the amperage and voltage during charging process or when transmitting data. The adapter works in both directions, so that the power source can be connected to the USB Type-C<sup>TM</sup> male port as well as to the USB Type-C<sup>TM</sup> female port. The OLED display shows the current ampere and voltage of the connected device. An additional arrow indicates the direction of the power flow.

#### **Note**

Please note that the display of the ampere can only support exact measuring values up to 2.4 A. The accuracy between 2.4 A – 3.4 A may be imprecise. Above 3.5 A the adapter will automatically switch off.