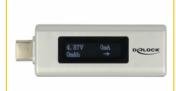

## **Description**

This USB-C<sup>TM</sup> PD (Power Delivery) adapter with OLED display by Delock is used to read the amperage and voltage during charging process or when transmitting data. The adapter works in both directions, so that the power source can be connected to the USB Type-C<sup>TM</sup> male port as well as to the USB Type-C<sup>TM</sup> female port. The OLED display shows the current ampere and voltage of the connected device. An additional arrow indicates the direction of the power flow.

#### **Note**

Please note that the display of the ampere can only support exact measuring values up to 2.4 A. The accuracy between 2.4 A – 3.4 A may be imprecise. Above 3.5 A the adapter will automatically switch off.