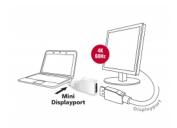

### **Description**

This Adapter by Delock can be connected to a DisplayPort monitor via a free mini DisplayPort interface of the system. Thereby the DisplayPort connector will be turned by 90°. The adapter supports a resolution up to Ultra HD (4K) and is backward compatible to Full-HD 1080p.

#### System requirements

A free mini DisplayPort female port