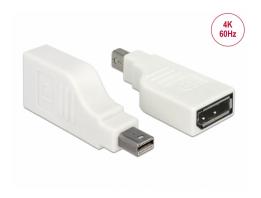

### **Description**

This Adapter by Delock can be connected to a DisplayPort monitor via a free mini DisplayPort interface of the system. Thereby the DisplayPort connector will be turned by 90°. The adapter supports a resolution up to Ultra HD (4K) and is backward compatible to Full-HD 1080p.

### **Specification**

- Connector:
  - 1 x mini DisplayPort 20 pin male >
  - 1 x DisplayPort 20 pin female
- DisplayPort 1.2 specification
- Resolution up to 3840 x 2160 @ 60 Hz (depending on the system and the connected hardware)
- Supports 3D displays (1080p @ 120 Hz)
- Supports HDCP 1.3
- Gold-plated connector
- Dimensions incl. connector (LxWxH): ca. 54 x 22 x 11 mm
- · Colour: white
- · OS independent, no driver installation necessary