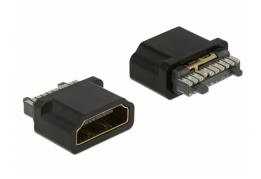

## **Description**

This connector by Delock with HDMI-A female interface is suitable for soldering to a cable.

## **Specification**

- Connector: 1 x HDMI-A female
- Gold-plated connectors
- Dimensions (LxWxH): ca. 11.10 x 17.20 x 7.5 mm