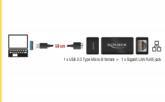

#### **Description**

The adapter by Delock expands a PC or laptop by one network interface via the USB Type-A interface. With the small dimensions, the adapter is space-saving to transport and can be used practically everywhere.

#### **Specification**

- · Connectors:
  - 1 x USB 3.0 Type Micro-B female >
  - 1 x Gigabit LAN RJ45 jack
- Chipset: Realtek RTL8153
- SuperSpeed USB 5 Gbps specification
- · Data transfer rate:

Ethernet up to 10 Mbps (Half/Full Duplex)

#### Interface

| Connector 1: | 1 x USB 5 Gbps Type Micro-B female |
|--------------|------------------------------------|
| Connector 2: | 1 x Gigabit LAN RJ45 jack          |