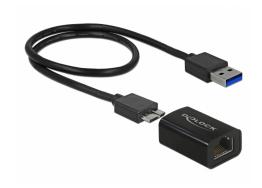

## **Package content**

- USB Type Micro-B Gigabit LAN adapter
- Cable USB 3.1 Type-A to Type Micro-B, length ca. 50 cm
- User manual

#### **Specification**

- · Connectors:
  - 1 x USB 3.0 Type Micro-B female >
  - 1 x Gigabit LAN RJ45 jack
- Chipset: Realtek RTL8153
- SuperSpeed USB 5 Gbps specification
- · Data transfer rate:

Ethernet up to 10 Mbps (Half/Full Duplex)

#### Interface

| Connector 1: | 1 x USB 5 Gbps Type Micro-B female |
|--------------|------------------------------------|
| Connector 2: | 1 x Gigabit LAN RJ45 jack          |