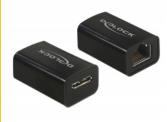

#### **Specification**

- · Connectors:
  - 1 x USB 3.0 Type Micro-B female >
  - 1 x Gigabit LAN RJ45 jack
- Chipset: Realtek RTL8153
- SuperSpeed USB 5 Gbps specification
- · Data transfer rate:

Ethernet up to 10 Mbps (Half/Full Duplex)

#### Interface

| Connector 1: | 1 x USB 5 Gbps Type Micro-B female |
|--------------|------------------------------------|
| Connector 2: | 1 x Gigabit LAN RJ45 jack          |