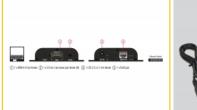

# Specification

- Connectors:
  - 1 x RJ45 jack
  - 1 x HDMI-A 19 pin female
  - 1 x 3.5 mm 3 pin stereo jack female (IR)
  - 1 x DC 5.5 x 2.1 mm female
- Transmission of audio and video signals
- Transmission of IR signals 20 60 kHz
- Supported resolution: 480i / 480p / 576i / 576p / 720p / 1080i / 1080p
- Supports EDID und HDCP
- Supports RTP Multicast
- Supports One-to-one and One-to-many connections
- Latency: ca. 400 ms
- Power consumption: max. 3.5 W
- Robust metal housing
- Wallmount option
- Dimensions (LxWxH): ca. 97 x 94 x 24 mm

### General

| Mounting type: | Wall mounting                       |
|----------------|-------------------------------------|
| Interface      |                                     |
| Internace      |                                     |
| connector:     | 1 x RJ45 jack                       |
| Connector 1:   | 1 x HDMI-A female                   |
| connector 3:   | 1 x DC jack                         |
| connector 4:   | 1 x 3.5 mm 3 pin stereo jack female |