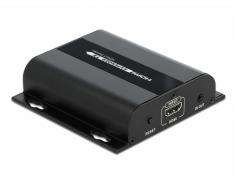

# Specification

- Connectors:
  - 1 x RJ45 jack
  - 1 x HDMI-A 19 pin female
  - 1 x 3.5 mm 3 pin stereo jack female (IR)
  - 1 x DC 5.5 x 2.1 mm female
- Transmission of audio and video signals
- Transmission of IR signals 20 60 kHz
- Supported resolution: 480i / 480p / 576i / 576p / 720p / 1080i / 1080p
- Supports EDID und HDCP
- Supports RTP Multicast
- Supports One-to-one and One-to-many connections
- Latency: ca. 400 ms
- Power consumption: max. 3.5 W
- Robust metal housing
- Wallmount option
- Dimensions (LxWxH): ca. 97 x 94 x 24 mm

### General

| Mounting type: | Wall mounting                       |
|----------------|-------------------------------------|
| Interface      |                                     |
| Internace      |                                     |
| connector:     | 1 x RJ45 jack                       |
| Connector 1:   | 1 x HDMI-A female                   |
| connector 3:   | 1 x DC jack                         |
| connector 4:   | 1 x 3.5 mm 3 pin stereo jack female |

# **Physical characteristics**

| Housing colour:   | black |
|-------------------|-------|
| Housing material: | metal |