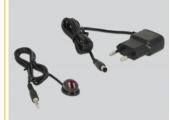

# Power supply specification

### **DATASHEET**

- Wall power supply
- Input: AC 100 ~ 240 V / 50 ~ 60 Hz / 0.2 A
- Output: 5 V / 1 A
- Ground outside, plus inside
- Dimensions: inside: ø ca. 2.1 mm outside: ø ca. 5.5 mm length: ca. 9 mm