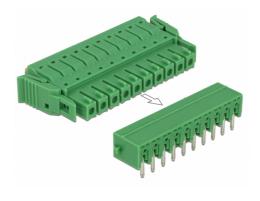

# **Specification**

· Connectors:

Terminal block:

1 x 10 pin terminal block male

1 x 10 pin terminal block with soldering pin

Connection terminal:

1 x 10 pin terminal block female

1 x 10 pin terminal block with locking function

## Package content

Terminal block

Connection terminal