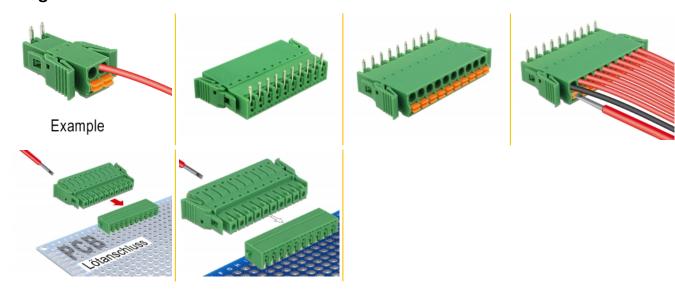

# **Specification**

· Connectors:

Terminal block:

1 x 10 pin terminal block male

1 x 10 pin terminal block with soldering pin

Connection terminal:

1 x 10 pin terminal block female

1 x 10 pin terminal block with locking function

## Package content

Terminal block

Connection terminal