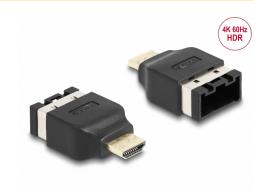

## **Description**

This HDMI adapter by Delock converts an existing HDMI-A female port into an HDMI-E female port. Video and audio signals are transmitted.

The HDMI-E connector has a locking mechanism and has been specially developed for the requirements in the vehicle sector. It can withstand temperature fluctuations and vibrations very well and prevents the ingress of dirt or moisture.

## Interface

Connector 1: 1 x HDMI-A male

Connector 2: 1 x HDMI-E female