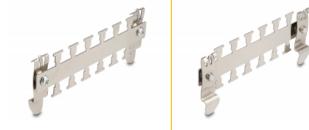

# Specification

- DIN rail mounting: 35 mm
- Tidy routing of cables and wires
- Excellent strain relief with cable ties
- 6 cable routings
- For cable diameter up to 9 mm
- Material: metal
- Dimensions (LxWxH): ca. 122 x 51 x 5 mm

# **Physical characteristics**

| Material:       | metal  |
|-----------------|--------|
| Length:         | 122 mm |
| Width:          | 51 mm  |
| Height:         | 5 mm   |
| Cable diameter: | 9 mm   |