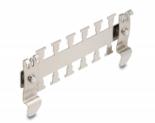

# Specification

- DIN rail mounting: 35 mm
- Tidy routing of cables and wires
- Excellent strain relief with cable ties
- 6 cable routings
- For cable diameter up to 9 mm
- Material: metal
- Dimensions (LxWxH): ca. 122 x 51 x 5 mm

# **Physical characteristics**

| Material:       | metal  |
|-----------------|--------|
| Length:         | 122 mm |
| Width:          | 51 mm  |
| Height:         | 5 mm   |
| Cable diameter: | 9 mm   |