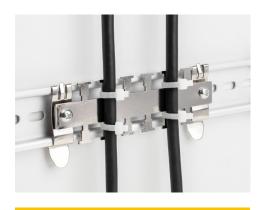

### Description

This cable clamp by Delock is suitable for mounting on a 35 mm DIN rail.

#### **Optimal cable management**

Different cables, wires and hoses can be fixed to the rail with cable ties or hook-and-loop fasteners to enable neat and orderly cable management. It also provides excellent strain relief for the cables.

#### Safe support on the DIN rail

The cables remain in their original position even in the effect of vibrations and cannot slip or fall out.

#### **Multifunctional application**

The cable clamp is ideal for use in electrical devices, machines and switch cabinets.