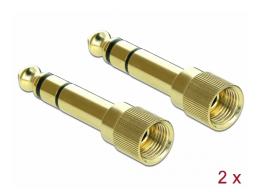

#### **Description**

This screwable adapter by Delock changes a 3.5 mm stereo jack male connector into a 6.35 mm stereo jack interface.

#### **Specification**

- · Connectors:
  - 1 x 6.35 mm 3 pin stereo jack male > 1 x 3.5 mm 3 pin stereo jack female
- Screw interface: M8 x 0.75
- · Material: metal
- · Connector finishing: gold-plated

## Package content

• 2 x Stereo jack adapter