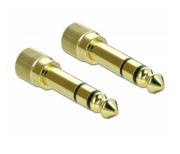

#### **Description**

This screwable adapter by Delock changes a 3.5 mm stereo jack male connector into a 6.35 mm stereo jack interface.

#### **Specification**

- · Connectors:
  - 1 x 6.35 mm 3 pin stereo jack male > 1 x 3.5 mm 3 pin stereo jack female
- Screw interface: M8 x 0.75
- · Material: metal
- · Connector finishing: gold-plated

## Package content

• 2 x Stereo jack adapter