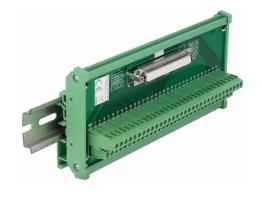

## Description

This interface module by Delock connect the 64 pin terminal block with the serial DB62 female port and serves as an interface for electrical wiring of serial devices.

#### **DIN Rail Mounting**

This interface module can be mounted on a 15 mm or 35 mm DIN rail.

## **Specification**

- Connectors:
  - 1 x 64 pin terminal block screw terminal
  - 1 x serial DB62 female with nuts
- Useable for a cable gauge from 26 to 14 AWG
- Operating temperature: -20 °C ~ 105 °C
- DIN rail mounting: 15 mm and 35 mm
- 4 x mounting holes
- · Colour: green
- Dimensions (LxWxH): ca. 178.0 x 85.0 x 50.0 mm

## Interface

| Connector 1: | 1 x 64 pin terminal block screw terminal |
|--------------|------------------------------------------|
| Connector 2: | 1 x serial DB62 female with nuts         |