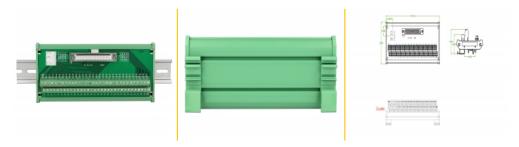

in Terminal Block and Serial DB62 female

## Description

This interface module by Delock connect the 64 pin terminal block with the serial DB62 female port and serves as an interface for electrical wiring of serial devices.

#### **DIN Rail Mounting**

This interface module can be mounted on a 15 mm or 35 mm DIN rail.



### Item no. 66047

EAN: 4043619660476 Country of origin: China Package: Retail Box

## **Specification**

- Connectors:
  - 1 x 64 pin terminal block screw terminal
  - 1 x serial DB62 female with nuts
- Useable for a cable gauge from 26 to 14 AWG
- Operating temperature: -20 °C ~ 105 °C
- DIN rail mounting: 15 mm and 35 mm
- 4 x mounting holes
- · Colour: green
- Dimensions (LxWxH): ca. 178.0 x 85.0 x 50.0 mm

## Package content

• 1 x interface module



# **Images**





#### General

| Suitable for conductor gauge: | 26 - 14 AWG                        |
|-------------------------------|------------------------------------|
| Mounting type:                | DIN rail mounting: 15 mm and 35 mm |

## Interface

| Connector 1: | 1 x 64 pin terminal block screw terminal |
|--------------|------------------------------------------|
| Connector 2: | 1 x serial DB62 female with nuts         |

## **Technical characteristics**

|--|

# **Physical characteristics**

| Length: | 178.0 mm |
|---------|----------|
| Width:  | 85.0 mm  |
| Height: | 50.0 mm  |
| Colour: | green    |